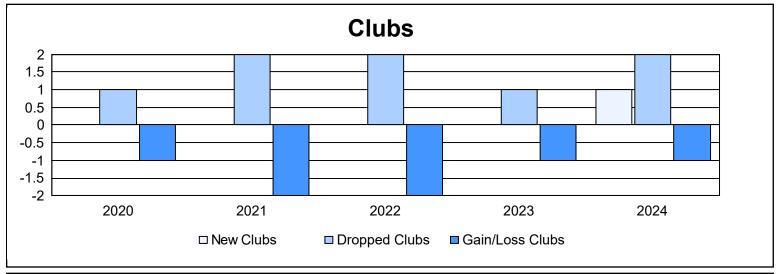

District 31 N As of June 2024 Cumulative

| Year      | New<br>Clubs | Dropped<br>Clubs | Gain/<br>Loss<br>Clubs | New<br>Members | Charter<br>Members | Reinstate<br>Members | Transfer<br>Members | Total<br>Member<br>Added | Total<br>Members<br>Dropped | Gain/<br>Loss<br>Members |
|-----------|--------------|------------------|------------------------|----------------|--------------------|----------------------|---------------------|--------------------------|-----------------------------|--------------------------|
| 2019-2020 | 0            | 1                | -1                     | 66             | 0                  | 3                    | 1                   | 70                       | 163                         | -93                      |
| 2020-2021 | 0            | 2                | -2                     | 76             | 1                  | 19                   | 6                   | 102                      | 133                         | -31                      |
| 2021-2022 | 0            | 2                | -2                     | 109            | 1                  | 1                    | 24                  | 135                      | 173                         | -38                      |
| 2022-2023 | 0            | 1                | -1                     | 98             | 2                  | 1                    | 8                   | 109                      | 123                         | -14                      |
| 2023-2024 | 1            | 2                | -1                     | 122            | 25                 | 20                   | 11                  | 178                      | 185                         | -7                       |
| Average   | 0            | 2                | -1                     | 94             | 6                  | 9                    | 10                  | 119                      | 155                         | -37                      |